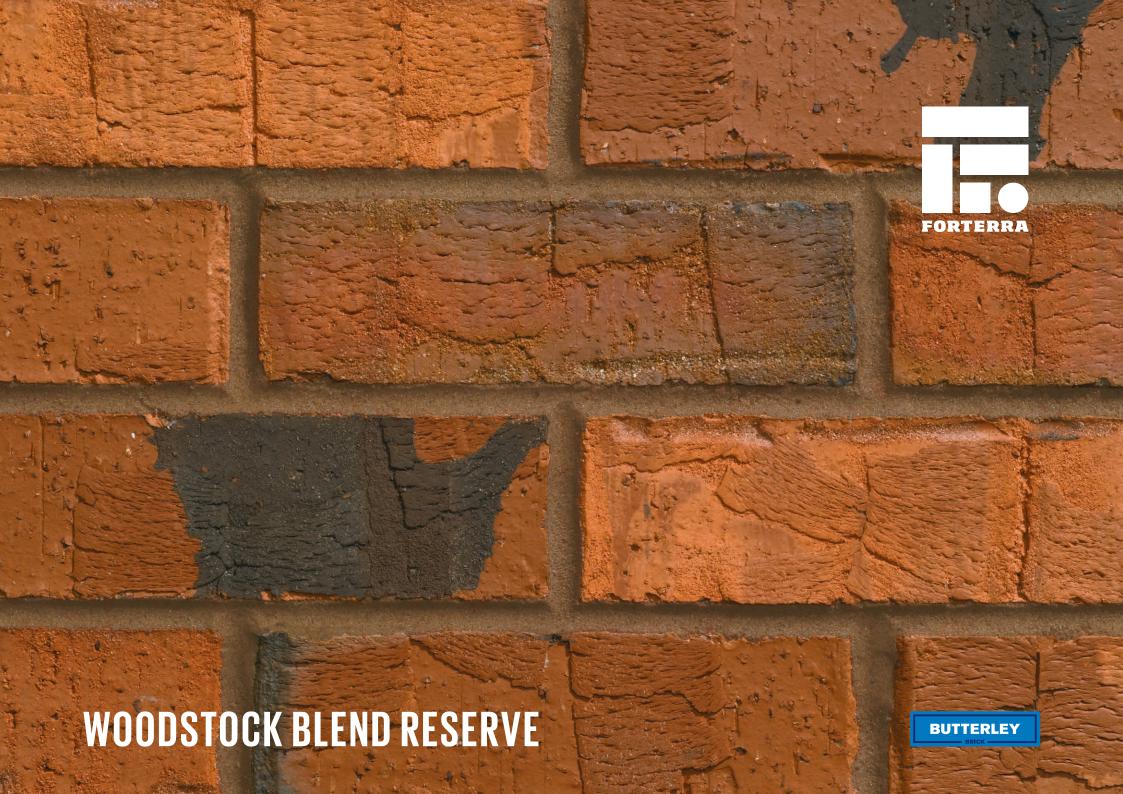

## **WOODSTOCK BLEND RESERVE**

Manufactured to BS EN 771-1

**Brick type** 

Category II, U, Clay Masonry Unit

Standard work size

215 x 102.5 x 65mm

**Dimensional tolerances** 

Tolerance category: T2 Range category: R1