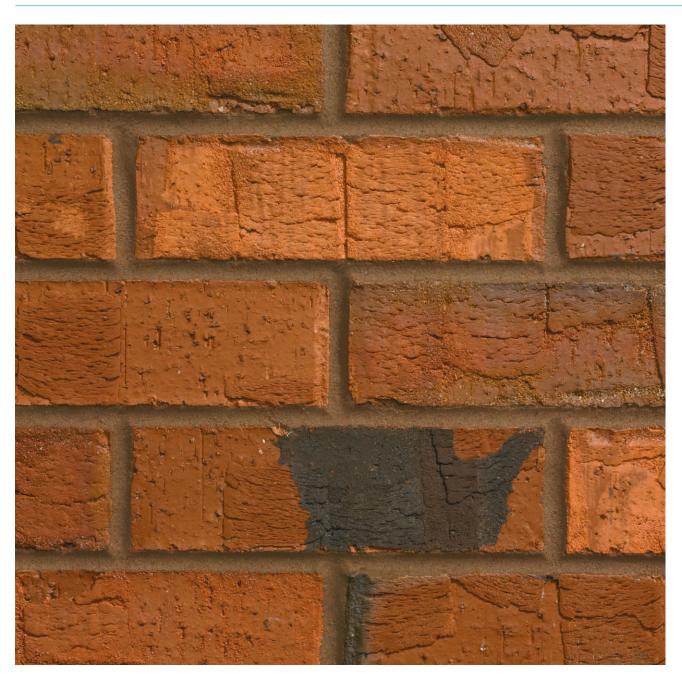

## **WOODSTOCK BLEND RESERVE**

Manufactured to BS EN 771-1

**Brick type** 

Category II, U, Clay Masonry Unit

Standard work size

215 x 102.5 x 65mm

**Dimensional tolerances** 

Tolerance category: T2 Range category: R1